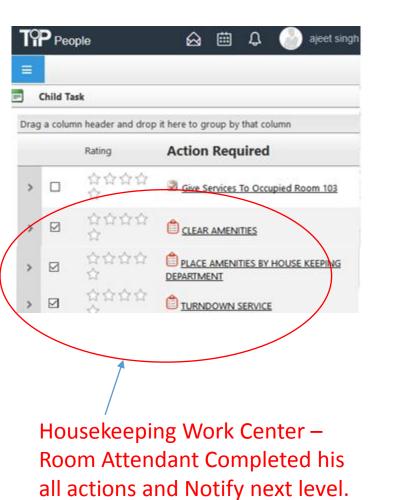

#### **Example - Guest Service Occupied Room 101 Preparation Process Actions**

### It shows how the Actions related Guest Service Occupied Room Process Activated in Work Centers, Completed and Performance Score Highlighted on User Performance.

TOP People Ĵ ravit chawla **Child Task** Drag a column header and drop it here to group by that column Action Required Rating 습습습습 Give Services To Occupied Room 103 > 습습습습 습습습습 E PLACE ROOM SERVICE ITEMS BY F&B  $\checkmark$ DEPARTMENT F&B Work Center – Guest Service Executive completed his all actions and Notify next level