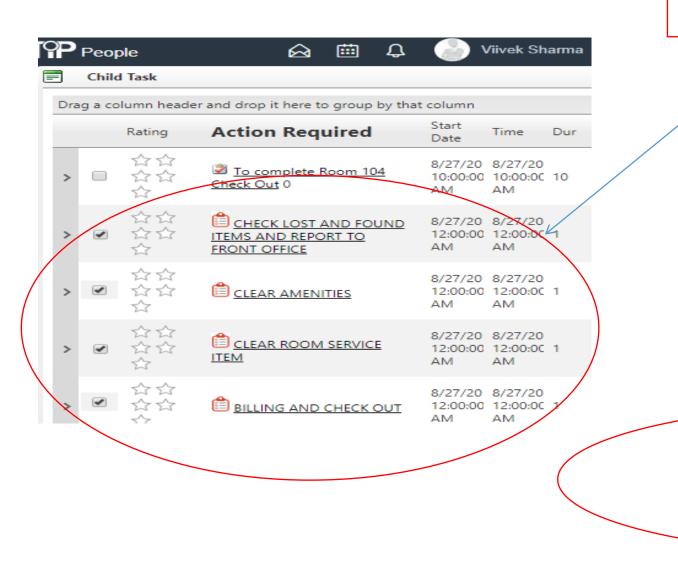

#### **Example - Guest Checkout Room 104 Process Actions**

#### It shows how All the Actions related Room Check Out Process Activated in Work Centers, Completed

#### Example - Guest Check Out Room 104 Process Actions

All Actions Items Reflect in responsible Workspace for Final Completion . As Task can't complete even single action was incomplete .