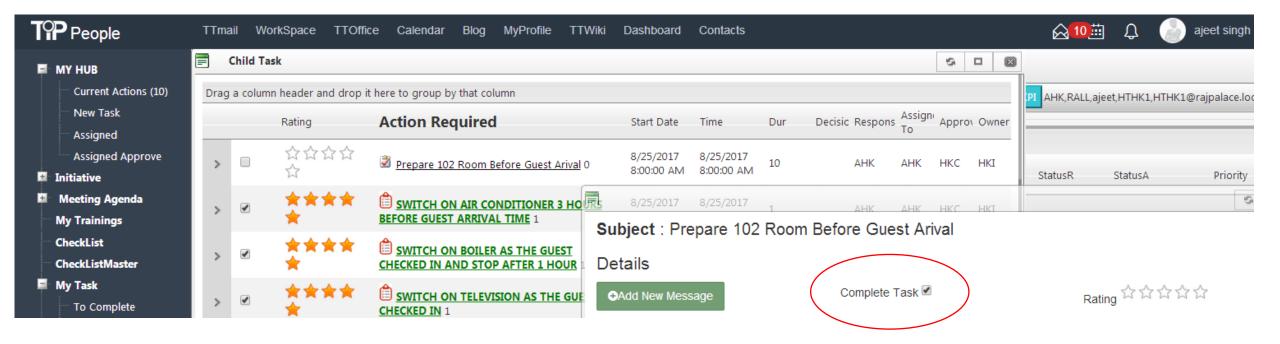

# 3. Housekeeping Work Center – Room Attendant Workspace where action item items automatically completed based on IOT

|                                              | TTmail Works                  | Space TTOffice                      | Calendar Blog                   | MyProfile TTWiki                    | Dashboard C                  | ontacts                 |                         |               |                      |      |         | <b>⊘10</b> ⊞   | Û          | 🅑 aj      | eet singh 🗸     |
|----------------------------------------------|-------------------------------|-------------------------------------|---------------------------------|-------------------------------------|------------------------------|-------------------------|-------------------------|---------------|----------------------|------|---------|----------------|------------|-----------|-----------------|
| Current Actions (10)                         | ΤίρΤομ                        | oMail Calenda                       |                                 | Dashboard                           |                              | vWeek                   | <b>√</b> 2              |               |                      | 0    | A KPI   | AHK,RALL,aje   |            | ITU//1.0m |                 |
| New Task                                     |                               |                                     | 01-04-2016                      | То 01-09-2017                       | P                            | VWEEK                   |                         |               |                      | 1    | KPI     | AHK, KALL, aje | et,HTHKI,F | HIHKI@ra  | ijpalace.local, |
| Assigned                                     | ParentName 🔺                  |                                     |                                 |                                     |                              |                         |                         |               |                      |      |         |                |            |           |                 |
| Assigned Approve                             | Rating                        | 🚫 🛈 (<br>Action                     |                                 | 🖣 🌌 StartTime Tre                   | endQ Resp As <u>c</u>        | JTo Appr                | Start                   | Dur End       | ł                    | ER   | QR      | StatusR        | StatusA    |           | Priority        |
| Meeting Agenda                               | <ul> <li>ParentNan</li> </ul> |                                     |                                 |                                     |                              |                         |                         |               |                      |      |         |                |            |           |                 |
| My Trainings<br>CheckList<br>CheckListMaster | > = ☆ ੯<br>☆                  |                                     | oare 102 Room<br>Guest Arival 🧑 |                                     | 🖊 АНК А                      |                         | 8/25/2017<br>8:00:00 AM |               | /25/2017<br>10:00 AM |      | 0 0     |                |            | 0         | 1               |
| My Task                                      | Child                         | Task                                |                                 |                                     |                              |                         |                         |               |                      | 9    |         |                |            |           |                 |
| To Complete Delegated Assign                 |                               | ımn header and drop i               | t here to group by tha          | at column                           |                              |                         |                         |               |                      |      |         |                |            | 0         | 1               |
| Pending Approval                             |                               | Rating                              | Action Requi                    | ired                                | Start Date                   | Time                    | Dur                     | Decisic Respo | ons Assign<br>To     | Appr | o Owner |                |            |           |                 |
| Pause                                        | > □                           |                                     | Prepare 102 Ro                  | om Before Guest Arival 0            | 8/25/2017<br>8:00:00 AM      | 8/25/2017<br>8:00:00 AM | 10                      | АНК           | АНК                  | нкс  | HKI     | •              |            | 0         | !               |
| - To Check<br>- Owner<br>- Finished          | > 🖉                           | ****<br>*                           | BEFORE GUEST AR                 | R CONDITIONER 3 HOU<br>RIVAL TIME 1 | RS 8/25/2017<br>9:00:00 AM   | 8/25/2017<br>9:00:00 AM | 1                       | АНК           | АНК                  | нкс  | HKI     |                |            | 0         | 1               |
| Complete                                     | > □                           | <ul> <li>☆☆☆☆</li> <li>☆</li> </ul> | SWITCH ON BO                    | ILER AS THE GUEST CHEC<br>R 1 HOUR  | CKED 8/25/2017<br>9:00:00 AM | 8/25/2017<br>9:00:00 AM | 1                       | TECA          | АНК                  | нкс  | HKI     |                |            |           |                 |
| Approve     Closed                           | >                             | ****<br>*                           | SWITCH ON TE     CHECKED IN 1   | LEVISION AS THE GUES                | T IS 8/25/2017<br>9:00:00 AM | 8/25/2017<br>9:00:00 AM | 1                       | АНК           | АНК                  | нкс  | НКІ     |                |            | 0         | i               |

Example – Pre Guest Arrival Work Flow For New Guest Arrival For Room 102

It will show how Arrival Work Order For Room 102 updated and all Actions plan activated to all Work centers, completed and performance score highlighted.