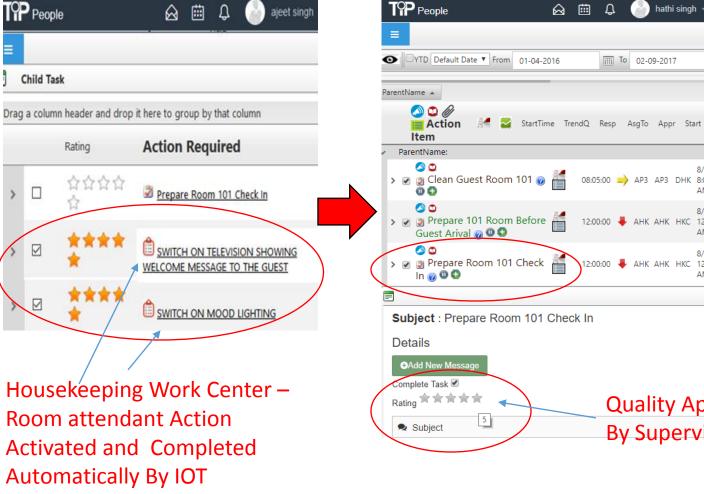

#### Example – Where Guest Will Checkin in Room 101 Preparation Process Actions

It shows how Arrival updated and After Pre Arrival Preparation the Actions related Checkin Process Activated in Work Centers, Completed and Performance Score Highlighted on User Performance.

#### **Example - Guest Checkin Room 101 Preparation Process Actions**

#### It shows how Arrival updated and After Pre Arrival Preparation the Actions related Checkin Process Activated in Work **Centers, Completed and Performance Score Highlighted on User Performance.**

Д

hathi singh

8/31

AM

8/31

AM

8/25

ΔM

**Quality Approved** 

**By Supervisor** 

To 02-09-2017

08:05:00 -> AP3 AP3 DHK 8:05:

12:00:00 🖊 AHK AHK HKC 12:00

12:00:00 🖊 AHK AHK HKC 12:00