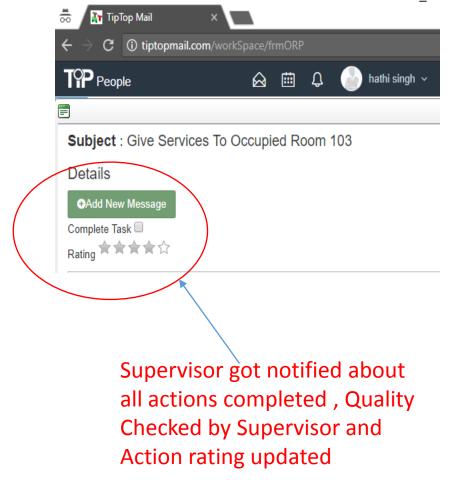

#### **Example - Guest Service Occupied Room 101 Preparation Process Actions**

### It shows how the Actions related Guest Service Occupied Room Process Activated in Work Centers, Completed and Performance Score Highlighted on User Performance.

TOP People Ĵ ravit chawla **Child Task** Drag a column header and drop it here to group by that column Action Required Rating 습습습습 Give Services To Occupied Room 103 > 습습습습 습습습습 E PLACE ROOM SERVICE ITEMS BY F&B  $\checkmark$ DEPARTMENT F&B Work Center – Guest Service Executive completed his all actions and Notify next level