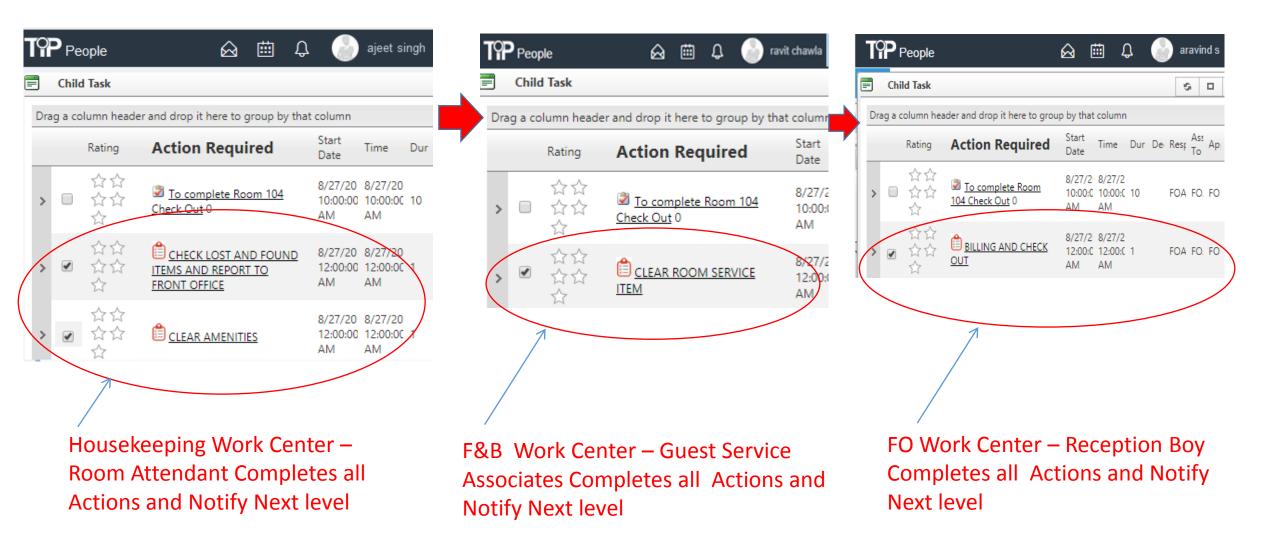

#### **Example - Guest Checkout Room 104 Process Actions**

#### It shows how All the Actions related Room Check Out Process Activated in Work Centers, Completed

#### Example - Guest Check Out Room 104 Process Actions

All Actions Items Reflect in responsible Workspace for Final Completion . As Task can't complete even single action was incomplete .