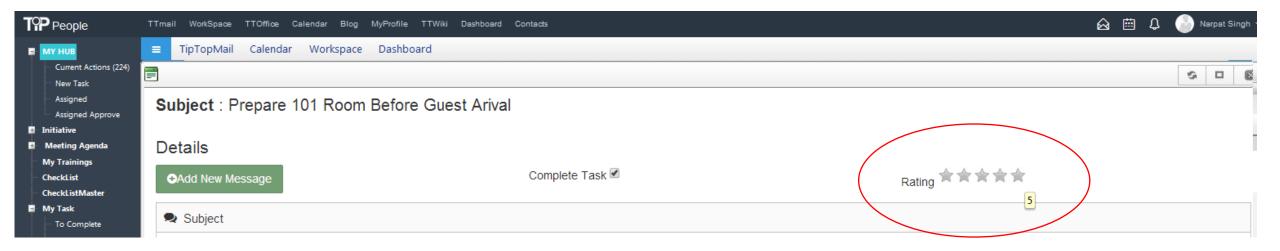

#### Example – Where Guest Will Checkin in Room 101 Preparation Process Actions

It shows how Arrival updated and After Pre Arrival Preparation the Actions related Checkin Process Activated in Work Centers, Completed and Performance Score Highlighted on User Performance.

#### **Example - Guest Checkin Room 101 Preparation Process Actions**

#### It shows how Arrival updated and After Pre Arrival Preparation the Actions related Checkin Process Activated in Work **Centers, Completed and Performance Score Highlighted on User Performance.**

Д