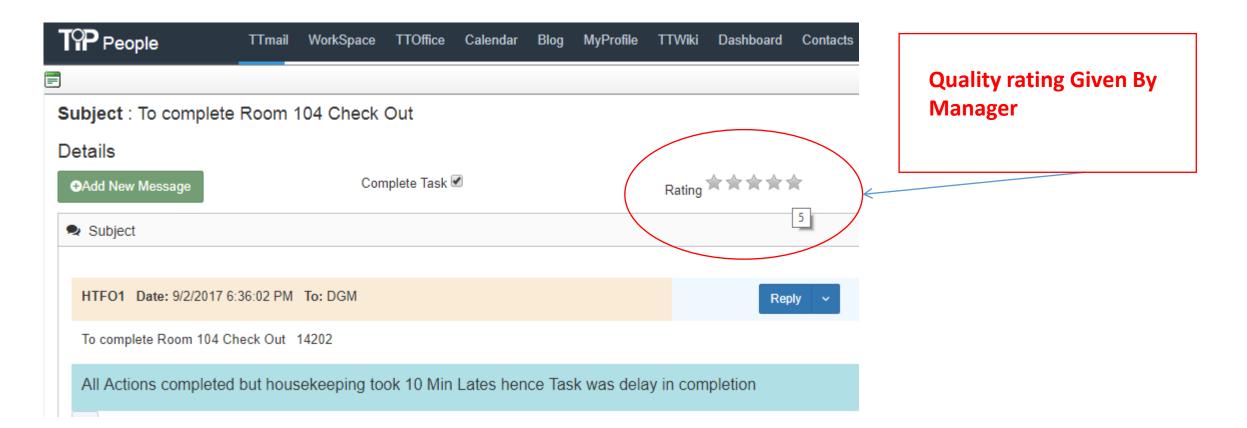

#### Automatically Message Form Opens asking for Task Delay reason

Parent Subject : To complete Room 104 Check

#### Out

Subject : Reason for Delay Task

| From                | HTFO1                       |                      |
|---------------------|-----------------------------|----------------------|
| To (FC              | )1) ×                       |                      |
| Choose<br>Reason :  | ect anyone reason for delay | <b></b>              |
| Priority : Normal 🔻 |                             | V                    |
| submit              |                             |                      |
| <b>1</b>            |                             |                      |
| All action Complet  | ed but Housekeeping Took 10 | Min lates hence Task |
| was delay in Com    | pletion                     |                      |

#### Hotel Manager Check Action Completed Quality and Give Performance Rating Based on Action Quality Of Work