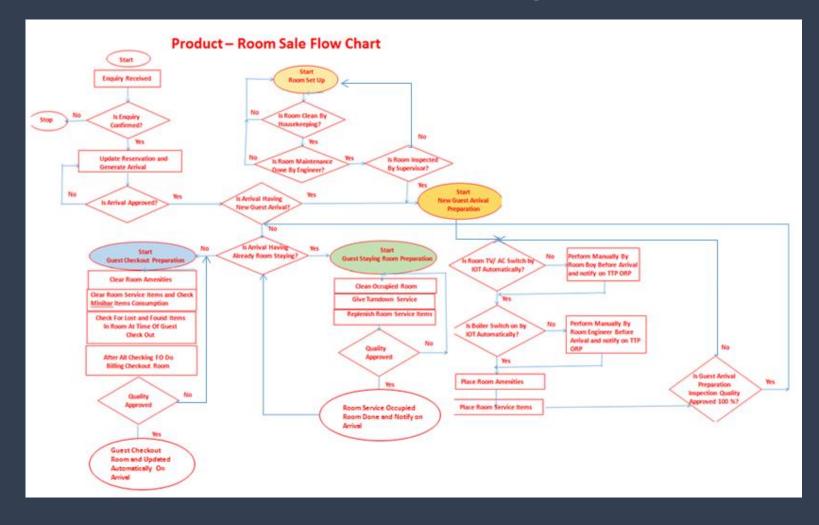

# **Guest Room Production Map**

- Raise order by updating Arrival
  - Add room status from Product and Service module or task that are linked to the asset. When we have a periodic maintenance schedule we can add that to this loop.

# Setup Time

- Clean the room
- Maintenance check the room activate on factor guest arrival date and time.

# Machine Time

- Switch on Air Conditioner 3 hours before guest arrival time.
- Switch on boiler as the guest checked in and stop after 1 hour.
- Switch on Television as the guest is checked in.
- Interface of IOT which automate the system.

# Run Time

- Place Amenities by house keeping department.
- Place room service items by F&B department
- Inspection by supervisor and notify arrival
- Turn Down service
- Clear room service item
- Clear amenities
- Clear Room for checkout

# Workflow

# Routing

- Sales Department Updates Products and services
- Room Nos Made active for sales
- Sales and marketing Dept Punches the work order in ERP
- Front Office Pulls the work order in Order Book (Arrival Form)
- Front Office Updates the Arrival and Submits for approval to general admin department
- General admin approves the work order and the same is submitted
- The work flow engine automatically pushes this communication to all work centers related to the work flow of this product

Routing

# Work Order

### Work Center: House Keeping Department

### Work List :Keep Guest rooms ready(AHK)

Room boy Clean The Room

Engineer Check The Room Routing

2

3

### Front office update order List (Arrival List)

In arrival Room status will show as not ready for delivery

#### Work Order Activates Work List for Room as per arrival list

Prepare Guest ROOM for guest and place amenities(HKC)

- Update Amenities on Guest Request
  - Requisition Generated
    - Take Room Service Items and Place in Room

Take Supplies and place in room

Place amenities and give Turn Down Service (Room Boy) Place Room service items as per list.(room service incharge)

IOT/Manual Switch on Machine As per check-in time

Air Conditioner 3 hours before guest arrival time (Room Boy).

- Switch on Boiler at the time of check-in(Engineering supervisor)
- Inspect room and Deliver to Front Office

In arrival Room status will show as ready for delivery

### **Guest Check-In**

WCFO :Update room status as guest checking in Checklist This will broadcast All the work centers that the guest has arrived and activate the checklist list item related to the guest. IOT Switch on Television showing welcome message to the Guest Switch on mood lighting F&B department Serve welcome drink to Guest

This Example is of check in process and facilities linked to room as per arrival /work order

Clean occupied room by housekeeping department (room boy) Turn Down Service is provided (room boy) Replenish minibar mineral water and room service items (RSI) Turn on mood lightning Approve above work (AHK)

These facilities were provided to room guest as they were staying in the hotel.

## Room Check Out

Billing and Check out (FOA)

- Clear Amenities(AHK)
- Clear Room Service (RSI)

Check Lost and Found items And Report to Front Office (AHK)

These facilities were provided to room guest as they were check out from the hotel

Order Completed