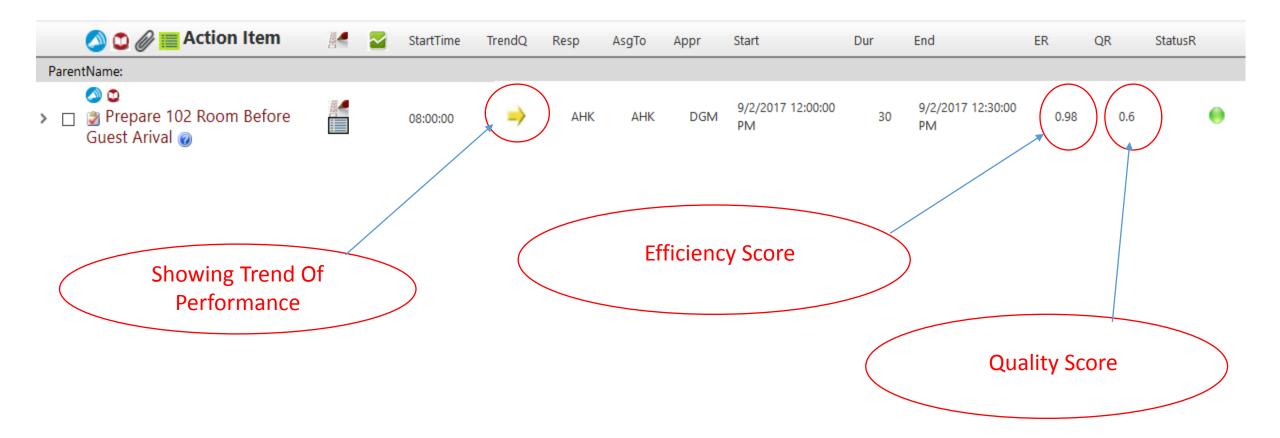

Example – Pre Guest Arrival Work Flow For New Guest Arrival For Room 102

It will show how Arrival Work Order For Room 102 updated and all Actions plan activated to all Work centers, completed and performance score highlighted.

# 4. Maintenance Work Center – Maintenance Engineer Workspace where Action Items automatically completed by IOT

|                                                                                     | TTmai  | il WorkS <sub>i</sub> | pace TTOffice Caler     | ndar Blog MyProfile TTWiki Dashboard Contacts                       |                         |                         |          |                              |                      |                |                       | <b>⋳</b> 67 <u>⊞</u>        | 🗘 📀 Sunil K Bakshi |
|-------------------------------------------------------------------------------------|--------|-----------------------|-------------------------|---------------------------------------------------------------------|-------------------------|-------------------------|----------|------------------------------|----------------------|----------------|-----------------------|-----------------------------|--------------------|
| <ul> <li>Current Actions (67)</li> <li>New Task</li> </ul>                          | 0      |                       | efault Date 💌 From 01-( | 04-2016 III To 01-09-2017 IIII PrvWeek                              | 2                       |                         | <b>P</b> | EH2, TECA, ENGI, MANI, EH, R | ALL,APE,sunilt       | oakshi,TECA@ra | ijpalace.local,APE@ra | ijpalace.local,CTECA,CTECA@ | TIPTOPMAIL.COM     |
| <ul> <li>Assigned</li> <li>Assigned Approve</li> </ul>                              | Parent | Name 🔺                | 🗈 🅼 🚃 Action Ite        | em 🌌 🌄 StartTime TrendO Res                                         | 1                       | 1                       |          | Day for                      |                      | 07             | Control 2             | Detud                       | Dista              |
| Initiative<br>Meeting Agenda                                                        | F      | Child Ta              |                         | em 📈 🏹 StartTime TrendQ Res                                         | o AsgTo                 | Appr Start              |          | Dur End                      | ER<br>Gi l           |                | StatusR               | StatusA                     | Priority           |
| My Trainings<br>CheckList                                                           | Drag   | g a colum             | nn header and drop i    | it here to group by that column                                     |                         |                         |          |                              |                      |                |                       |                             |                    |
| CheckListMaster<br>My Task                                                          |        |                       | Rating                  | Action Required                                                     | Start Date              | Time                    | Dur      | Decisic Respons Assig<br>To  | י <sup>n</sup> Appro | Owner          |                       |                             |                    |
| <ul> <li>To Complete</li> <li>Delegated Assign</li> <li>Pending Approval</li> </ul> | >      |                       | 습습습습<br>습               | Prepare 102 Room Before Guest Arival 0                              | 8/25/2017<br>8:00:00 AM | 8/25/2017<br>8:00:00 AM | 10       | АНК АНК                      | НКС                  | HKI            |                       |                             |                    |
| – Upcoming<br>– Pause<br>– To Check                                                 | >      |                       | ****<br>*               | SWITCH ON BOILER AS THE GUEST<br>CHECKED IN AND STOP AFTER 1 HOUR 1 | 8/25/2017<br>9:00:00 AM | 8/25/2017<br>9:00:00 AM | 1        | TECA AHK                     | НКС                  | НКІ            |                       |                             |                    |

# 5. All Actions Items Completed by All Work Centers and Final Task Completed By Responsible Person